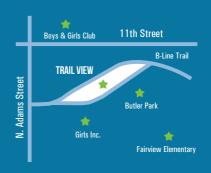

manage money increases more than 130%.

WALK ON! Trail View's proximity to downtown Bloomington will allow homeowners to walk or bike to popular spots.

Walking distance in minutes .

5 Butler Park 🕧 Fairview Elementary School 🔞 Farmers' Market 🕕 Mills Pool 👖 Downtown Square